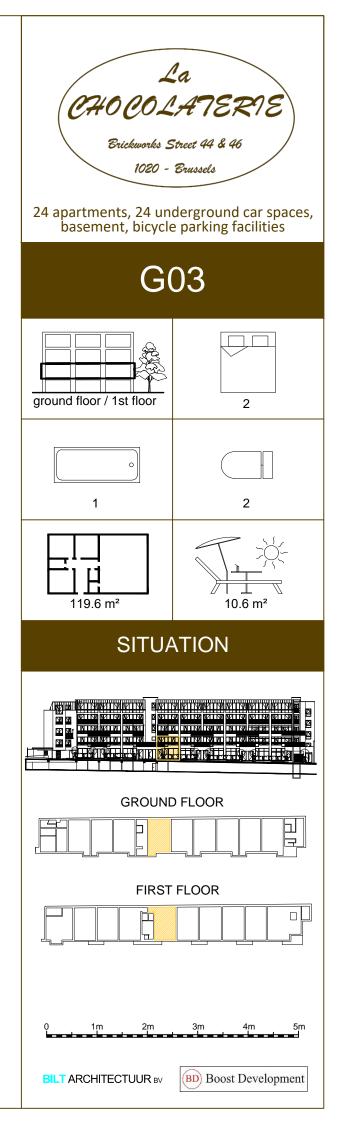

the plans are given without the finishings. Certain dimensions and shapes can be subject to change during the execution.

Any difference in area, falling within the accepted tolerances, will result in loss or profit for the purchaser without the adjustment of the price.

The furniture is given as an indication. The representations of floor finishes are given for symbolic purposes.

All kitchen appliances are included in the kitchen designer's plan. All details regarding the sanitary appliances are described in the sales description.

Complete information on the radiators, the electrical installation and the ventilation will be provided after the completion of the construction phase.

Modifications are likely to be made to this plan depending on technical requirements and implementation.