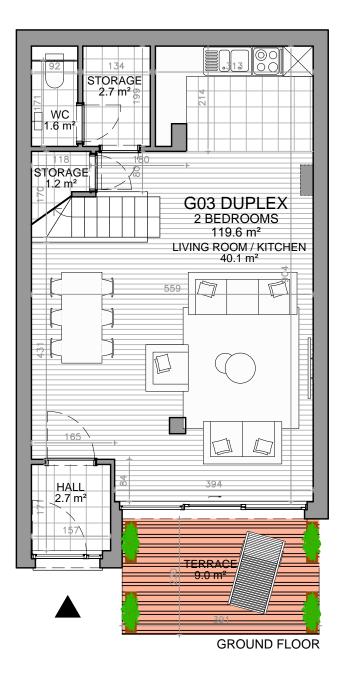

FIRST FLOOR

S

The dimensions on the plans are given without the finishings. Certain dimensions and shapes can be subject to change during the execution.

Any difference in area, falling within the accepted tolerances, will result in loss or profit for the purchaser without the adjustment of the price.

The furniture is given as an indication. The representations of floor finishes are given for symbolic purposes.

All kitchen appliances are included in the kitchen designer's plan. All details regarding the sanitary appliances are described in the sales description.

Complete information on the radiators, the electrical installation and the ventilation will be provided after the completion of the construction phase.

Modifications are likely to be made to this plan depending on technic