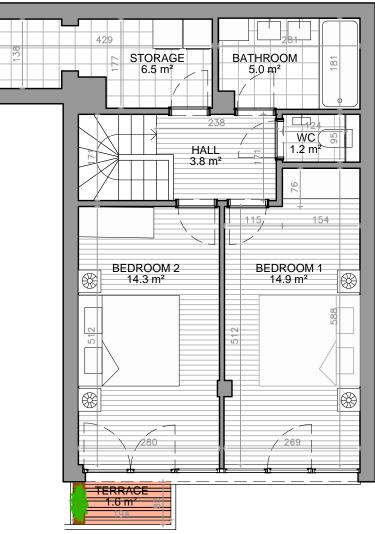

FIRST FLOOR

S

The dimensions on the plans are given without the finishings. Certain dimensions and shapes can be subject to change during the execution.

Any difference in area, falling within the accepted tolerances, will result in loss or profit for the purchaser without the adjustment of the price.